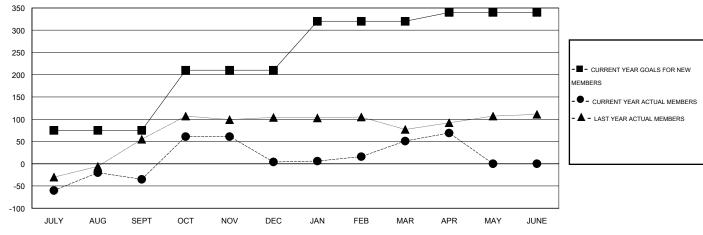

## GOALS AND ACTUAL NEW CLUBS CUMULATIVE

| DROPPED CLUBS: 4  DROPPED MEMBERS |                | 44 CLUBS OF 72 ADDED 1 OR MORE NEW MEMBERS | GENDER DISTRIB  MALE  FEMALE          | UTION<br>2,249 (82.23%)<br>486 (17.77%) |            |
|-----------------------------------|----------------|--------------------------------------------|---------------------------------------|-----------------------------------------|------------|
| DECEASED  CLUB CANCELLED  OTHER   | 5<br>55<br>188 | CLICK HERE FOR HEALTH ASSESSMENT DATA      | FAMILY UNIT MEMBERS HEAD OF HOUSEHOLD |                                         | 767<br>378 |
| TOTAL                             | 248            |                                            | NON-HEAD OF HOUSEHO                   | DLD                                     | 389        |