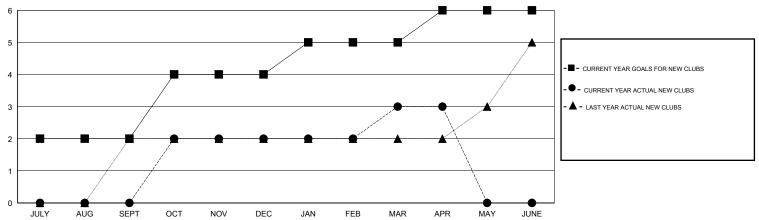

## GOALS AND ACTUAL NEW CLUBS CUMULATIVE

| DROPPED CLUBS: 4  DROPPED MEMBERS |                | 44 CLUBS OF 72 ADDED 1 OR MORE NEW MEMBERS | GENDER DISTRIB  MALE  FEMALE          | UTION<br>2,249 (82.23%)<br>486 (17.77%) |            |
|-----------------------------------|----------------|--------------------------------------------|---------------------------------------|-----------------------------------------|------------|
| DECEASED  CLUB CANCELLED  OTHER   | 5<br>55<br>188 | CLICK HERE FOR HEALTH ASSESSMENT DATA      | FAMILY UNIT MEMBERS HEAD OF HOUSEHOLD |                                         | 767<br>378 |
| TOTAL                             | 248            |                                            | NON-HEAD OF HOUSEHO                   | DLD                                     | 389        |